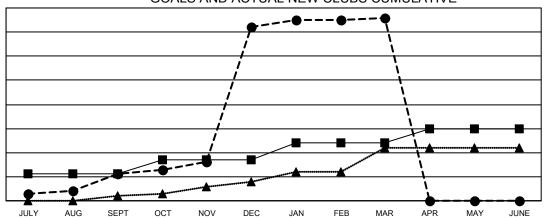

### GOALS AND ACTUAL NEW CLUBS CUMULATIVE

- ■ - CURRENT YEAR GOALS FOR NEW CLUBS

CURRENT YEAR ACTUAL NEW CLUBS

▲ - LAST YEAR ACTUAL NEW CLUBS

# Multiple District 316

| Clubs         |               |             |               | Members               |                           |                         |                                                    |  |
|---------------|---------------|-------------|---------------|-----------------------|---------------------------|-------------------------|----------------------------------------------------|--|
|               | RESULTS FOR   | R 2020-2021 |               | RESULTS FOR 2020-2021 |                           |                         |                                                    |  |
| QUARTER       | NEW CLUB GOAL | NEW CLUBS   | DROPPED CLUBS | QUARTER               | MEMBER GROWTH NET<br>GOAL | MEMBER GROWTH<br>ACTUAL | DROPPED<br>MEMBERS ACTUAL<br>(including transfers) |  |
| JULY/AUG/SEPT | 11            | 11          | 1             | JULY/AUG/SE           | PT 395                    | 621                     | 166                                                |  |
| OCT/NOV/DEC   | 6             | 61          | 0             | OCT/NOV/DE            | C 465                     | 1,998                   | 750                                                |  |
| JAN/FEB/MAR   | 7             | 4           | 14            | JAN/FEB/MAR           | 300                       | 588                     | 360                                                |  |
| APR/MAY/JUNE  | 6             | 0           | 0             | APR/MAY/JUN           | NE 140                    | 0                       | 0                                                  |  |