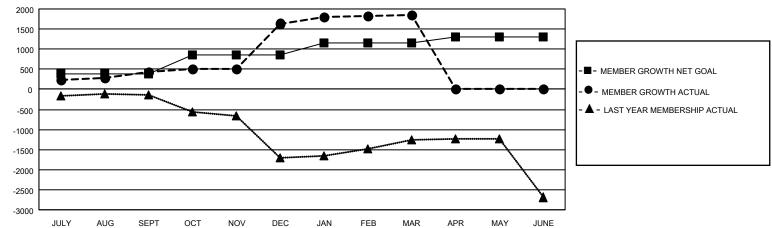

### GOALS AND ACTUAL MEMBERS CUMULATIVE

| DROPPED CLUBS: 15               |       | 282 CLUBS OF 485 ADDED 1 OR MORE | GENDER DISTRIBUTION        |                 |       |
|---------------------------------|-------|----------------------------------|----------------------------|-----------------|-------|
|                                 |       | NEW MEMBERS                      | MALE                       | 11,522 (79.33%) |       |
|                                 |       |                                  | FEMALE                     | 3,003 (20.67%)  |       |
| DROPPED MEMBERS                 |       |                                  |                            |                 |       |
| DECEASED                        | 126   | CLICK HERE FOR CUMULATIVE        | TOTAL FAMILY UNIT MEMBERS  |                 | 5,628 |
| CLUB CANCELLED 155<br>OTHER 995 |       | MEMBERSHIP DATA                  | FAMILY MEMBERS PAYING HALF |                 | 3,468 |
|                                 |       |                                  |                            |                 |       |
| TOTAL                           | 1,276 |                                  |                            |                 |       |

# Multiple District 316

| Clubs         |               |             |               | Members               |                           |                         |                                                    |  |
|---------------|---------------|-------------|---------------|-----------------------|---------------------------|-------------------------|----------------------------------------------------|--|
|               | RESULTS FOR   | R 2020-2021 |               | RESULTS FOR 2020-2021 |                           |                         |                                                    |  |
| QUARTER       | NEW CLUB GOAL | NEW CLUBS   | DROPPED CLUBS | QUARTER               | MEMBER GROWTH NET<br>GOAL | MEMBER GROWTH<br>ACTUAL | DROPPED<br>MEMBERS ACTUAL<br>(including transfers) |  |
| JULY/AUG/SEPT | 11            | 11          | 1             | JULY/AUG/SE           | PT 395                    | 621                     | 166                                                |  |
| OCT/NOV/DEC   | 6             | 61          | 0             | OCT/NOV/DE            | C 465                     | 1,998                   | 750                                                |  |
| JAN/FEB/MAR   | 7             | 4           | 14            | JAN/FEB/MAR           | 300                       | 588                     | 360                                                |  |
| APR/MAY/JUNE  | 6             | 0           | 0             | APR/MAY/JUN           | NE 140                    | 0                       | 0                                                  |  |